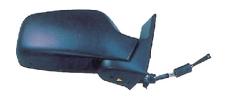

#### P-806 / CT EVASION / FT ULISSE '95-'02 (LHD ONLY)

**TH-2106** (VM-119) CABLE TYPE, CHROME GLASS, BLACK TEXTURED COVER