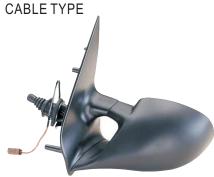

#### P-806 / CT EVASION / FT ULISSE '95-'02 (LHD ONLY)

**TH-2106** (VM-119) CABLE TYPE, CHROME GLASS, BLACK TEXTURED COVER