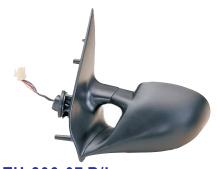

#### P-806 / CT EVASION / FT ULISSE '95-'02 (LHD ONLY)

**TH-2106HB** (VM-119EH) ELECTRIC, HEATED, CHORME GLASS BLACK TEXTURED COVER, (RH WITH TEMP. SENSOR)

## P-806 / CT EVASION / FT ULISSE '95-'02 (LHD ONLY)

**TH-2106HE** (VM-119EB)
ELECTRIC, HEATED, POWER FOLDABLE, CHORME GLASS
BLACK TEXTURED COVER, (RH WITH TEMP. SENSOR)