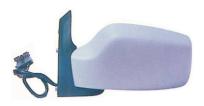

#### P-806 / CT EVASION / FT ULISSE '95-'02 (LHD ONLY)

**TH-2106** (VM-119) CABLE TYPE, CHROME GLASS, BLACK TEXTURED COVER