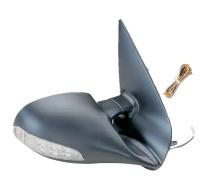

# HIGH PERFORMANCE SPORT MIRROR (M3-TYPE) ANTI-GLARE, ASPHERICAL BLUE GLASS FOR PG-SERIES UPGRADE

FOR: P-206 '98-'03 & '03- UPGRADE

TH-806-04 R/L MANUAL TYPE.W/LED LAMP

TH-806-00 R/L CABLE TYPE, W/LED LAMP