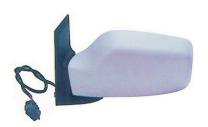

### P-806 / CT EVASION / FT ULISSE '95-'02 (LHD ONLY)

**TH-2106P** (VM-119P) CABLE TYPE, CHROME GLASS, PRIMED COVER