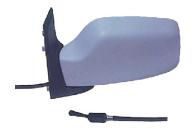

### P-806 / CT EVASION / FT ULISSE '95-'02 (LHD ONLY)

**TH-2106P** (VM-119P) CABLE TYPE, CHROME GLASS, PRIMED COVER