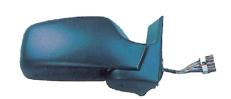

#### P-806 / CT EVASION / FT ULISSE '95-'02 (LHD ONLY)

**TH-2106HEP** (VM-119EHP) ELECTRIC, HEATED, CHORME GLASS PRIMED COVER, (RH WITH TEMP. SENSOR)

## P-806 / CT EVASION / FT ULISSE '95-'02 (LHD ONLY)

**TH-2106HBP** (VM-119EBP)
ELECTRIC, HEATED, POWER FOLDABLE, CHORME GLASS
PRIMED COVER, (RH WITH TEMP. SENSOR)