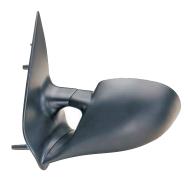

# HIGH PERFORMANCE SPORT MIRROR (M3-TYPE) ANTI-GLARE, ASPHERICAL BLUE GLASS FOR PG-SERIES UPGRADE

FOR: P-206 '98-'03 & '03- UPGRADE

TH-806-04 R/L MANUAL TYPE.W/LED LAMP

TH-806-00 R/L CABLE TYPE, W/LED LAMP