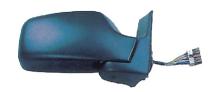

#### P-806 / CT EVASION / FT ULISSE '95-'02 (LHD ONLY)

**TH-2106HB** (VM-119EH) ELECTRIC, HEATED, CHORME GLASS BLACK TEXTURED COVER, (RH WITH TEMP. SENSOR)

## P-806 / CT EVASION / FT ULISSE '95-'02 (LHD ONLY)

**TH-2106HE** (VM-119EB)
ELECTRIC, HEATED, POWER FOLDABLE, CHORME GLASS
BLACK TEXTURED COVER, (RH WITH TEMP. SENSOR)