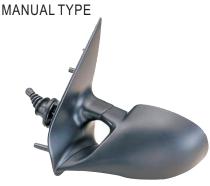

# HIGH PERFORMANCE SPORT MIRROR (M3-TYPE) ANTI-GLARE, ASPHERICAL BLUE GLASS FOR PG-SERIES UPGRADE

FOR: P-206 '98-'03 & '03- UPGRADE

TH-806-04 R/L MANUAL TYPE.W/LED LAMP

TH-806-00 R/L CABLE TYPE, W/LED LAMP